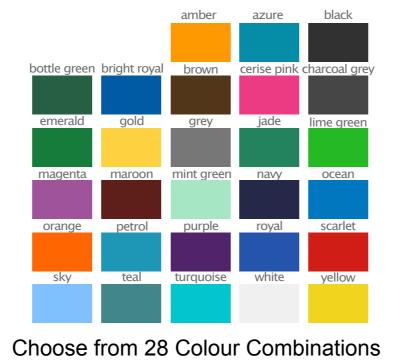

## **BESPOKE - MADE TO ORDER**

- \*DESIGNIT
- \*PRINT IT
- \*WEAR IT

SIZES:- CHILD: 22" 24" 26" 28"
ADULT: 30" 32" 34" 36" 38"

Material:

100% polyester

Available in a choice of fabrics

| Choose from 6 designs                                        | Illustration of colour combination                                                                       | <u>Front</u> | <u>Rear</u> | +                         |
|--------------------------------------------------------------|----------------------------------------------------------------------------------------------------------|--------------|-------------|---------------------------|
| Sublimation / XSUB70 / Netball Dress / Custom Design No.1    | Collar  White  Seams  White  Base Colour  Black  Colour 1  Yellow  Colour 2  Amber                       |              |             | Choose Name<br>and Number |
| Sublimation / XSUB70 / Netball Dress /<br>Custom Design No.2 | Collar  Seams  Cerise Pink  Base Colour  Colour 1  Royal  Colour 2  Sky                                  |              |             | Choose Name<br>and Number |
| Sublimation / XSUB70 / Netball Dress /<br>Custom Design No.3 | Collar  White  Seams Cerise Pink  Base Colour Scarlet  Colour 1 White  The colour 2  Bright Royal  White |              |             | Choose Name<br>and Number |
| Sublimation / XSUB70 / Netball Dress /<br>Custom Design No.4 | Collar  White  Seams  Black  Base Colour  Colour 1  White  Colour 2  Charcoal Grey                       |              |             | Choose Name<br>and Number |
| Sublimation / XSUB70 / Netball Dress /<br>Custom Design No.5 | Collar  White  Seams  White  Base Colour  Navy  Colour 1  Orange  Emerald                                |              |             | Choose Name<br>and Number |
| Sublimation / XSUB70 / Netball Dress /<br>Custom Design No.6 | Collar                                                                                                   |              |             | Choose Name<br>and Number |