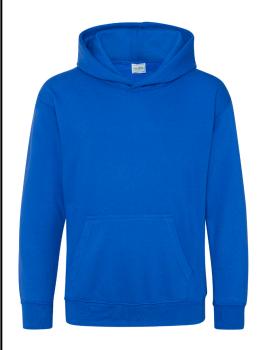

## Product information

These simple and stylish classics; unisex college hoodie and fitted college hoodie are available in many school core colours. With its cotton fabric face it is ideal for schools looking for bespoke school hoodies for ski trips and sports clubs. An essential hoodie for all school leavers.

## **Key Features**

- Twin-needle stitching detail
- · Ribbed cuffs and hem
- · Brushed inner fleece
- Self-coloured cords
- · Double fabric hood
- Kangaroo pouch pocket

Fabric Content

• 80% Ringspun Cotton, 20% Polyester

## **Key Features**

- Twin-needle stitching detail
- · Ribbed cuffs and hem
- Brushed inner fleece
- Double fabric hood
- · Self-coloured cords
- Kangaroo pouch pocket