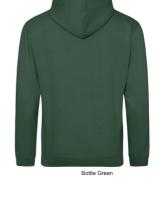

## **Product information**

Available in a rainbow of colour, this classic hoodie is the first choice for schools - for their

trips and club events, not forgetting their school leavers.

With a ringspun 100% cotton face, it is perfect for almost all embellishment, whilst offering super soft all-day comfort.

# **Key Features**

- Double fabric hood
- Twinneedle stitching detail
- Kangaroo pouch pocket
- No drawcords to comply to EU regulation

# **Specification**

Fabric Content 80% Ringspun Cotton, 20% Polyester

52% Ringspun Cotton, 48% Polyester (Charcoal)
75% Ringspun Cotton, 25% Polyester (Heather Grey)