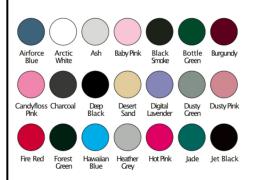

# **Colours**

When selecting your iOS-School Leaver Hoodie, confirm your colour with the PMS reference number from the iOS-AWDis 2023 Colour Card

# Colours

When selecting your iOS-School Leaver Hoodie, confirm your colour with the PMS reference number from the iOS-AWDis 2023 Colour Card

Sky Blue

Note: As colours may vary from photography to display screens the images are for reference only. To determine best colour match please use the colourcard; **¿OS-AWDis 2023 Colour Card.** Visit www.inkoriginal.co.uk/iOS-AWDis2023colourcard