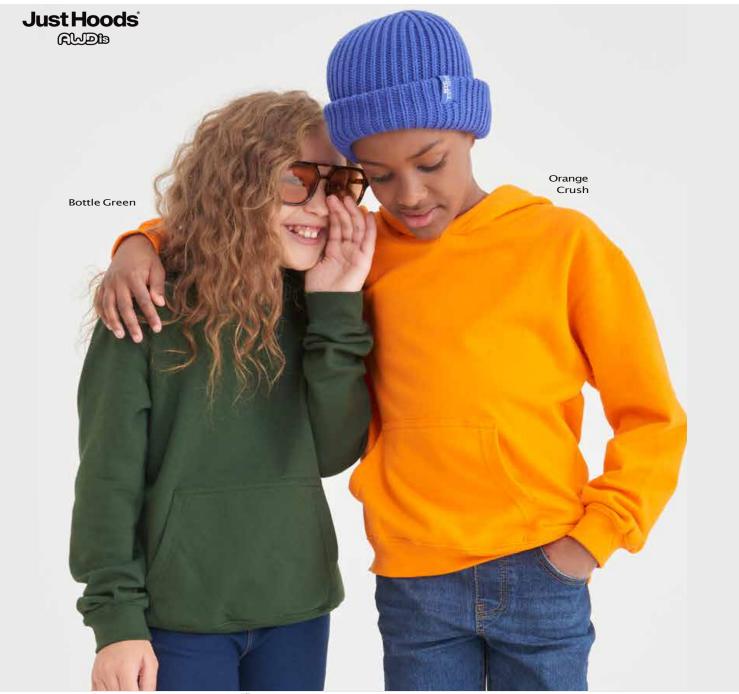

## **Product information**

Available in a rainbow of colour, this classic hoodie is the first choice for schools - for their

trips and club events, not forgetting their school leavers.

With a ringspun 100% cotton face, it is perfect for almost all embellishment, whilst offering super soft all-day comfort.

# **Key Features**

- Double fabric hood
- Twinneedle stitching detail
- Kangaroo pouch pocket
- No drawcords to comply to EU regulation

# **Colours**

When selecting your iOS-School Leaver Hoodie, confirm your colour with the PMS reference number from the iOS-AWDis 2023 Colour Card