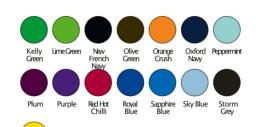

# **Colours**

When selecting your iOS-School Leaver Hoodie, confirm your colour with the PMS reference number from the iOS-AWDis 2023 Colour Card

# Colours

When selecting your iOS-School Leaver Hoodie, confirm your colour with the PMS reference number from the iOS-AWDis 2023 Colour Card

Sky Blue

Note: As colours may vary from photography to display screens the images are for reference only. To determine best colour match please use the colourcard; **¿OS-AWDis 2023 Colour Card.** Visit www.inkoriginal.co.uk/iOS-AWDis2023colourcard