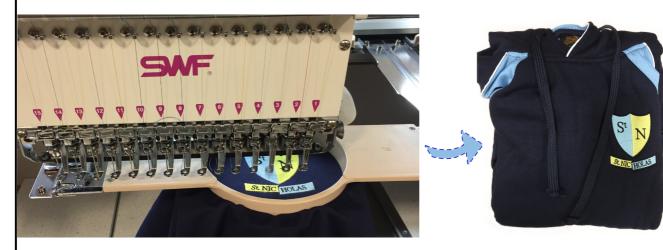

# ios personalised hoodies

At ink Original Sportswear we provide you with quality garments, which are well established and recognised by our schools and clubs across the U.K.

Together, using the latest technology, we create your bespoke embroidered designs using dual-function, flexible stitching technology that automatically adjusts to fabric thickness and automatically adjusts the thread tensions ensuring the very best embroidered finish to your garments.

## PERSONALISED WITH EMBROIDERY

# **Embroidery**

We understand the importance of identity within schools and clubs and that's why we will create your unique **School Leaver Hoodies** using the latest embroidery technology to promote your school's identity. See our website for details.