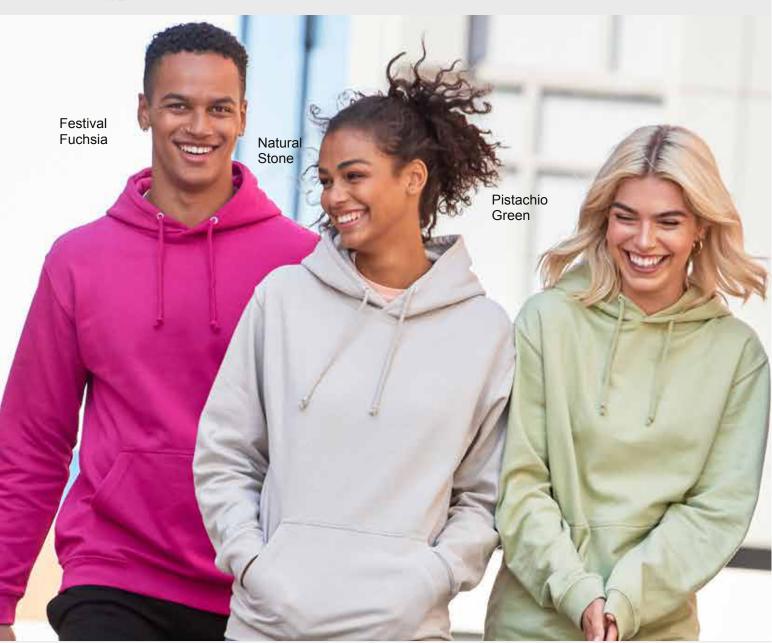

## **Product information**

Available in a rainbow of colour, this classic hoodie is the first choice for schools - for their

trips and club events, not forgetting their school leavers.

With a ringspun 100% cotton face, it is perfect for almost all embellishment, whilst offering super soft all-day comfort.

## Product information

These simple and stylish classics; unisex college hoodie and fitted college hoodie are available in many school core colours. With its cotton fabric face it is ideal for schools looking for bespoke school hoodies for ski trips and sports clubs. An essential hoodie for all school leavers.