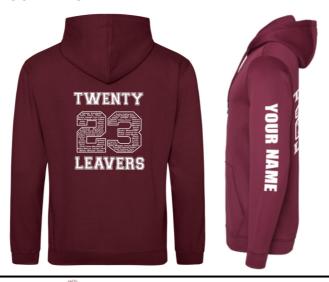

# PERSONALISED WITH THERMAL HEAT TRANSFER

### **Thermal Heat Transfers**

Using the thermal heat transfer technique, which displays beautiful crisp clean white lines to display the names of friends within the leaving school year group, it is emblazoned on to the rear of you chosen hoodie. Select your preferred LOS-rear hood design when you place your order.