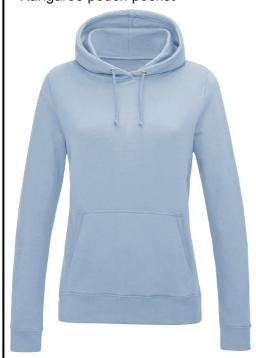

## Product information

These simple and stylish classics; unisex college hoodie and fitted college hoodie are available in many school core colours. With its cotton fabric face it is ideal for schools looking for bespoke school hoodies for ski trips and sports clubs. An essential hoodie for all school leavers.

## **Key Features**

- Twin-needle stitching detail
- · Ribbed cuffs and hem
- · Brushed inner fleece
- Self-coloured cords
- · Double fabric hood
- Kangaroo pouch pocket

Fabric Content

• 80% Ringspun Cotton, 20% Polyester

## **Key Features**

- Twin-needle stitching detail
- · Ribbed cuffs and hem
- Brushed inner fleece
- Double fabric hood
- · Self-coloured cords
- Kangaroo pouch pocket