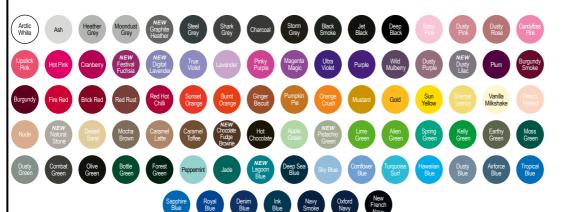

# **Colours**

When selecting your iOS-School Leaver Hoodie, confirm your colour with the PMS reference number from the iOS-AWDis 2023 Colour Card

# Colours

When selecting your iOS-School Leaver Hoodie, confirm your colour with the PMS reference number from the iOS-AWDis 2023 Colour Card

Sky Blue

Note: As colours may vary from photography to display screens the images are for reference only. To determine best colour match please use the colourcard; **¿OS-AWDis 2023 Colour Card.** Visit www.inkoriginal.co.uk/iOS-AWDis2023colourcard