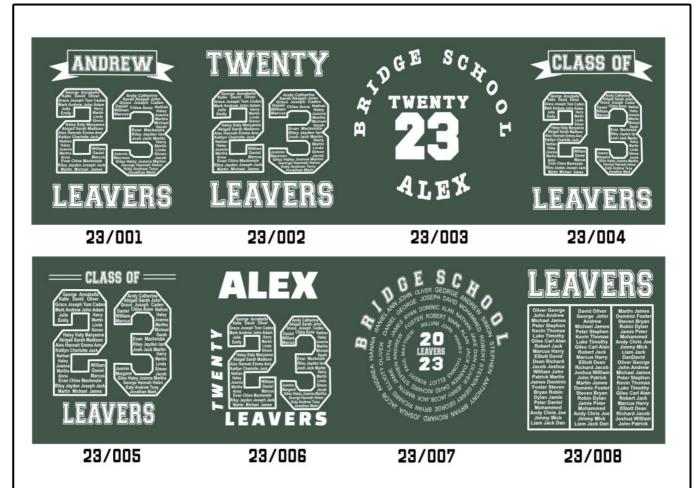

# LOS SCHOOL LEAVER HOODIE REAR DESIGNS 2023

# Order Enquiry Forms are Available to Download www.inkoriginal.co.uk/orderforms

- 1. Select your school hoodie type from the Australia Just Hoods range of unisex range College Hoodies, Fitted College Hoodies or Kids Hoodies and confirm the colour, sizes and quantities required.
- 2. Select your ios-2023 School Leaver Rear Hoodies Design. Or submit your own version and we'll take a look.
- 3. Confirm the **quantities** of hoodies to include the additional **'name on a sleeve** (left sleeve)' and / or an **'embroidered school logo'** (front left hand side of hoodie).

### **Thermal Heat Transfers**

Using the thermal heat transfer technique, which displays beautiful crisp clean white lines to display the names of friends within the leaving school year group, it is emblazoned on to the rear of you chosen hoodie. Select your preferred LOS-rear hood design when you place your order.